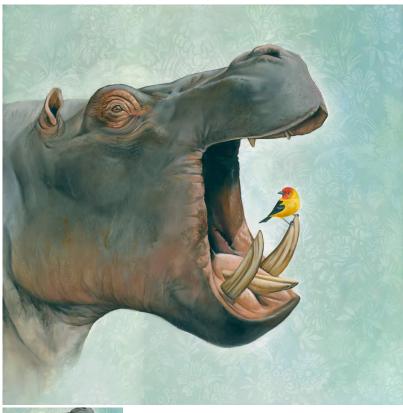

## farther away from me

oil on cradled panel 23.5 x 23.5 x 1.5 inches

1 / 2

Animals often develop symbiotic relationships, as in the case of different species of birds that clean the teeth of animals (most notably birds that clean crocodile and alligator teeth). I wanted to contrast an African animal with a North American bird to create a more symbolic idea of symbiosis. As I was working on the painting, and while working on the bird, I began thinking about the painting in terms of facing one's fears, the bird's head is turned looking into the gaping mouth of the hippo.

Tags: blue bird hippo pattern africa

2 / 2