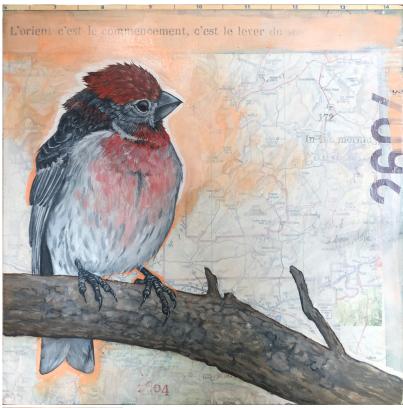

## morning

oil and collage on cradled panel 8 x 8 x 1.5 inches

## **SOLD**

Rating: Not Rated Yet **Price** 

Ask a question about this product

Description

Original artwork.

8 x 8 x 1.5 inches

Acrylic, oil and collage on cradled panel, sides finished with clear varnish, unframed Cradled panel is finished with clear varnish on the sides, wired, and ready to hang. Signed, titled and dated on the back.

1 / 2

Maps are one of the many collage elements that I enjoy using. Maps are something that we use to help us get from point A to point B, whether its an paper map or the map in our smartphone. I like the comparison of maps and the idea of bird migration, and find the symbolism to represent our own journey in life. The bird in this painting is a house finch.

Tags: bird red finch

2 / 2